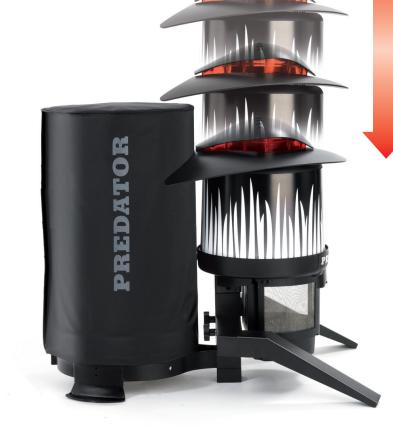

Flight altitude optimizer

Developed using new research and technology the Predator's unique target-seeking system lets you target specific mosquito and midge species in your area. By easily adjusting the trap's altitude you enhance catch rates and accelerate the mosquito extermination, letting you enjoy an up to 5000m² mosquito- and midge-free zone.

#### Predator Dynamic - for unrivalled catch rates

- 1. Target-seeking. Works around the clock to target, attract and capture mosquitoes and midge species present in your local area.
- 2. Armed with Rapid-Action technology. By utilising carbon dioxide flow, multi lure scent attractants, contrast sticky paper and vacuum counter flow scent system Predator is by far the most efficient mosquito trap available, promising instant results.
- 3. Exterminates. Catches female mosquitoes before eggs are laid, thus quickly exterminating entire mosquito populations.
- 4. Covers 5000m<sup>2</sup>. Radically reduces local mosquito populations in an area the size of a football field.
- $\textbf{5. Highly visible.} \ \ \text{Discretely flashing UV lights attract more insects in full } 360^{\circ} \ \text{view}.$
- **6. Skin temperature.** Blood sucking insects are attracted to body heat making your skin an ideal landing zone. Predator features an optimi zed heat surface, imitating human skin temperature. Thus making Predator a principal target for mosquitoes.
- 7. Target contrast. Predator features specifically designed high contrast adhesive sticky paper which reinforces the traps appeal to biting insects.