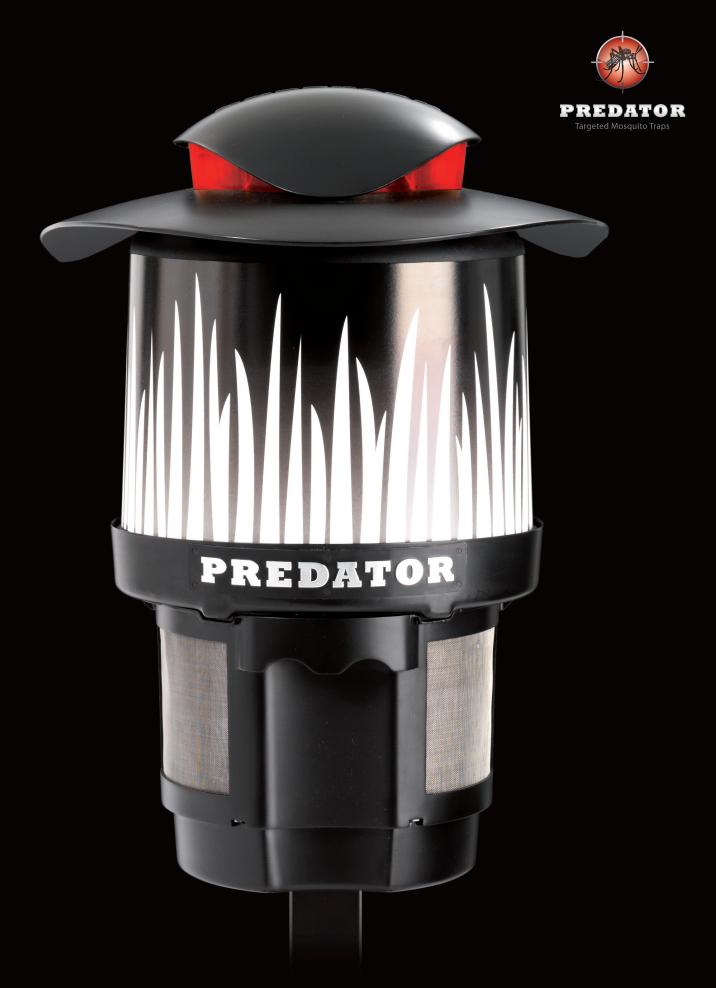

## **Predator** Dynamic

Dynamic target mode: Mosquitoes / Midges / Asian Tiger

## New target-seeking mosquito trap armed with Rapid Action™

The recent shift in climate zones have radically increased the number of mosquitoes and biting insects across Europe. We are now facing a verity of aggressive mosquito and midge species that can not only ruin a beautiful summer evening, but also carry new PREDATOR diseases such as Dengue fever. The new Predator mosquito trap has been specifically designed to exterminate entire mosquito populations and meet these new challenges.

Flight altitude optimizer

Developed using new research and technology the Predator's unique target-seeking system lets you target specific mosquito and midge species in your area. By easily adjusting the trap's altitude you enhance catch rates and accelerate the mosquito extermination, letting you enjoy an up to 5000m² mosquito- and midge-free zone.

#### Predator Dynamic - for unrivalled catch rates

- 1. Target-seeking. Works around the clock to target, attract and capture mosquitoes and midge species present in your local area.
- 2. Armed with Rapid-Action technology. By utilising carbon dioxide flow, multi lure scent attractants, contrast sticky paper and vacuum counter flow scent system Predator is by far the most efficient mosquito trap available, promising instant results.
- 3. Exterminates. Catches female mosquitoes before eggs are laid, thus quickly exterminating entire mosquito populations.
- 4. Covers 5000m<sup>2</sup>. Radically reduces local mosquito populations in an area the size of a football field.
- $\textbf{5. Highly visible.} \ \ \text{Discretely flashing UV lights attract more insects in full } 360^{\circ} \ \text{view}.$
- **6. Skin temperature.** Blood sucking insects are attracted to body heat making your skin an ideal landing zone. Predator features an optimi zed heat surface, imitating human skin temperature. Thus making Predator a principal target for mosquitoes.
- 7. Target contrast. Predator features specifically designed high contrast adhesive sticky paper which reinforces the traps appeal to biting insects.