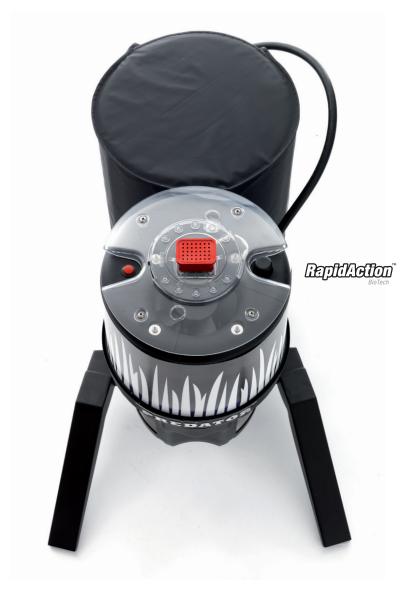

## RapidAction<sup>™</sup> technology

#### RapidAction" Bio Tech accessories create repeat orders

In addition to LPG gas, there are RapidAction accessories which generate additional sales and repeat orders. These accessories are designed to boost mosquito extermination. Colures of lures correspond to industry standards making it easy to figure out the best bait for your need.

- $\textbf{1. Rapid Action Mosquito Lure} \ \textit{(Blue: Octenol)}. \ \textbf{This mix is perceived as human body odour by mosquitoes and blood-sucking insects}.$
- 2. Rapid Action Midge Lure (Green: Octenol/Lactic acid). This highly specialized blend is perceived as human body odour by midges.
- 3. Rapid Action Asian Tiger Lure (Red: Ammonium/Lactic acid). This is a unique scent designed to attract the ferocious Asian Tiger mosquito.
- **4. Rapid Action Culex 10 Lure** (Orange: NonAnal). In combination with CO<sub>2</sub> this lure is 10 times more effective than Octenol. Attracts Culex mosquitoes that is also a vector for the West Nile Virus
- **5. Rapid Action Sticky Paper.** High contrast adhesive paper. UV- and water-resistant reinforces the image of Predator as prey for any blood-sucking insect.