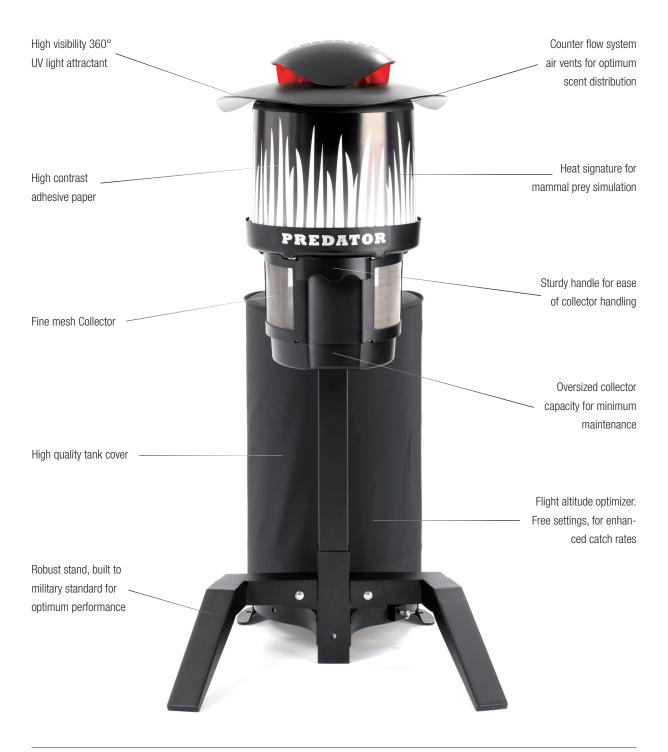

#### Predator Dynamic - for unrivalled catch rates

- 1. Target-seeking. Works around the clock to target, attract and capture mosquitoes and midge species present in your local area.
- 2. Armed with Rapid-Action technology. By utilising carbon dioxide flow, multi lure scent attractants, contrast sticky paper and vacuum counter flow scent system Predator is by far the most efficient mosquito trap available, promising instant results.
- 3. Exterminates. Catches female mosquitoes before eggs are laid, thus quickly exterminating entire mosquito populations.
- 4. Covers 5000m<sup>2</sup>. Radically reduces local mosquito populations in an area the size of a football field.
- $\textbf{5. Highly visible.} \ \ \text{Discretely flashing UV lights attract more insects in full } 360^{\circ} \ \text{view}.$
- **6. Skin temperature.** Blood sucking insects are attracted to body heat making your skin an ideal landing zone. Predator features an optimi zed heat surface, imitating human skin temperature. Thus making Predator a principal target for mosquitoes.
- 7. Target contrast. Predator features specifically designed high contrast adhesive sticky paper which reinforces the traps appeal to biting insects.

Flight altitude optimizer

Developed using new research and technology the Predator's unique target-seeking system lets you target specific mosquito and midge species in your area. By easily adjusting the trap's altitude you enhance catch rates and accelerate the mosquito extermination, letting you enjoy an up to 5000m² mosquito- and midge-free zone.

## Predator Dynamic - the user friendly choice

**Cordless.** Easy to position without having to trip over wires.

Reliable. Built using only proven, reliable components of the highest quality.

**Quick to start.** With a simple push of a button.

Safe. Built-in tilt protection. CE certified.

Easy to assemble. No tools required.

**Oversized catchbag.** For minimum maintenance