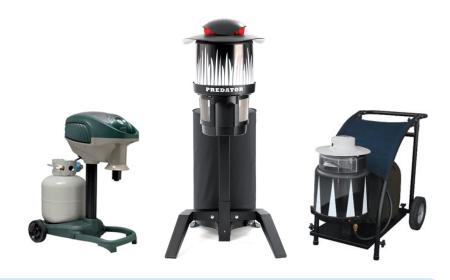

# Comparing the Predator Dynamic

| PRODUCT COMPARISON: Mosquito Magnet Liberty / Predator Dynamic / SkeeterVac 5100 |                |                             |                |  |
|----------------------------------------------------------------------------------|----------------|-----------------------------|----------------|--|
| Power: LPG (Cordless)                                                            | X              | X                           | X              |  |
| Range (Acres)                                                                    | 0.75           | 1.2                         | 1.2            |  |
| Flight altitude optimizer                                                        | -              | X                           | -              |  |
| CO2 cc/hr                                                                        | 18.000         | 35.000                      | 35.000         |  |
| 360° Degree attractant light                                                     | -              | X                           | Х              |  |
| Heat surface                                                                     | -              | X                           | Х              |  |
| Mosquito Lure                                                                    | Octenol        | Octenol/Lactic Acid         | Octenol        |  |
| Asian Tiger Lure                                                                 | Lurex 3        | RapidAction Dual Tiger Lure | -              |  |
| Midges                                                                           | Octenol        | RapidAction Lure Mats       | -              |  |
| RapidAction Sticky Paper Pattern                                                 | -              | X                           | -              |  |
| RapidAction Lactic Acid Booster                                                  | -              | X                           | -              |  |
| Multi Lure platform                                                              | -              | X                           | -              |  |
| Counterflow Scent system                                                         | X              | X                           | -              |  |
| Collector capacity (Gallon)                                                      | 0.3 (2-4 days) | 1 (1–2 weeks)               | 0.1 (1-2 days) |  |
|                                                                                  |                |                             |                |  |

### OVERVIEW PREDATOR MODEL RANGE 2010-2011

| OVERVIEW PREDATOR MODEL RANGE 2010-2011 |                                                                                                                                                                                                                                                                       |          |        |  |  |
|-----------------------------------------|-----------------------------------------------------------------------------------------------------------------------------------------------------------------------------------------------------------------------------------------------------------------------|----------|--------|--|--|
|                                         | Model description                                                                                                                                                                                                                                                     | Power    | Launch |  |  |
|                                         | Predator Extreme Commercial-line Sturdy construction with wheels for mobility. Ideal for rental programs, resorts, etc with automated power management for optimized gas and bait utilization.                                                                        | LPG      |        |  |  |
|                                         |                                                                                                                                                                                                                                                                       | Cordless | 2011   |  |  |
|                                         |                                                                                                                                                                                                                                                                       | 5000m²   |        |  |  |
| PREDATOR                                | Predator Dynamic Residential-line High quality trap with full-size range outperforming competing models. Superior performance and value for money.                                                                                                                    | LPG      |        |  |  |
|                                         |                                                                                                                                                                                                                                                                       | Cordless | 2010   |  |  |
|                                         |                                                                                                                                                                                                                                                                       | 5000m²   |        |  |  |
| ** A STANDARD CONT.                     | Predator Eco Power Green-line Top of the range electric alternative to gas traps. Does not emit CO2. Highly effective close range trap with Rapid Action technology and extreme vacuum power for optimum catch rates.                                                 | Electric |        |  |  |
|                                         |                                                                                                                                                                                                                                                                       | Cord     | 2012   |  |  |
|                                         |                                                                                                                                                                                                                                                                       | 3000m²   |        |  |  |
|                                         | Predator Fighter Residential-line Might be small in size and inexpensive, but does incorporate all the important features you will find in the larger models. With more than 50.000 traps sold in the first generation the Predator Fighter is bound to be a success. | Electric |        |  |  |
|                                         |                                                                                                                                                                                                                                                                       | Cord     | 2011   |  |  |
|                                         |                                                                                                                                                                                                                                                                       | 1500m²   |        |  |  |