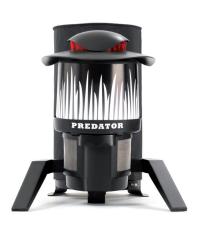

## **Predator** Dynamic

Dynamic target mode: Mosquitoes / Midges / Asian Tiger

## New target-seeking mosquito trap armed with Rapid Action™

The recent shift in climate zones have radically increased the number of mosquitoes and biting insects across Europe. We are now facing a verity of aggressive mosquito and midge species that can not only ruin a beautiful summer evening, but also carry new PREDATOR diseases such as Dengue fever. The new Predator mosquito trap has been specifically designed to exterminate entire mosquito populations and meet these new challenges.