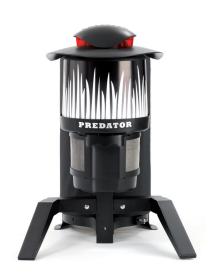

## Predator Dynamic - the user friendly choice

**Cordless.** Easy to position without having to trip over wires.

Reliable. Built using only proven, reliable components of the highest quality.

**Quick to start.** With a simple push of a button.

Safe. Built-in tilt protection. CE certified.

Easy to assemble. No tools required.

**Oversized catchbag.** For minimum maintenance