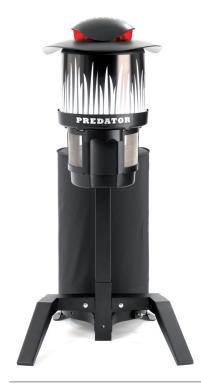

## Predator Dynamic - the user friendly choice

**Cordless.** Easy to position without having to trip over wires.

Reliable. Built using only proven, reliable components of the highest quality.

**Quick to start.** With a simple push of a button.

Safe. Built-in tilt protection. CE certified.

Easy to assemble. No tools required.

**Oversized catchbag.** For minimum maintenance